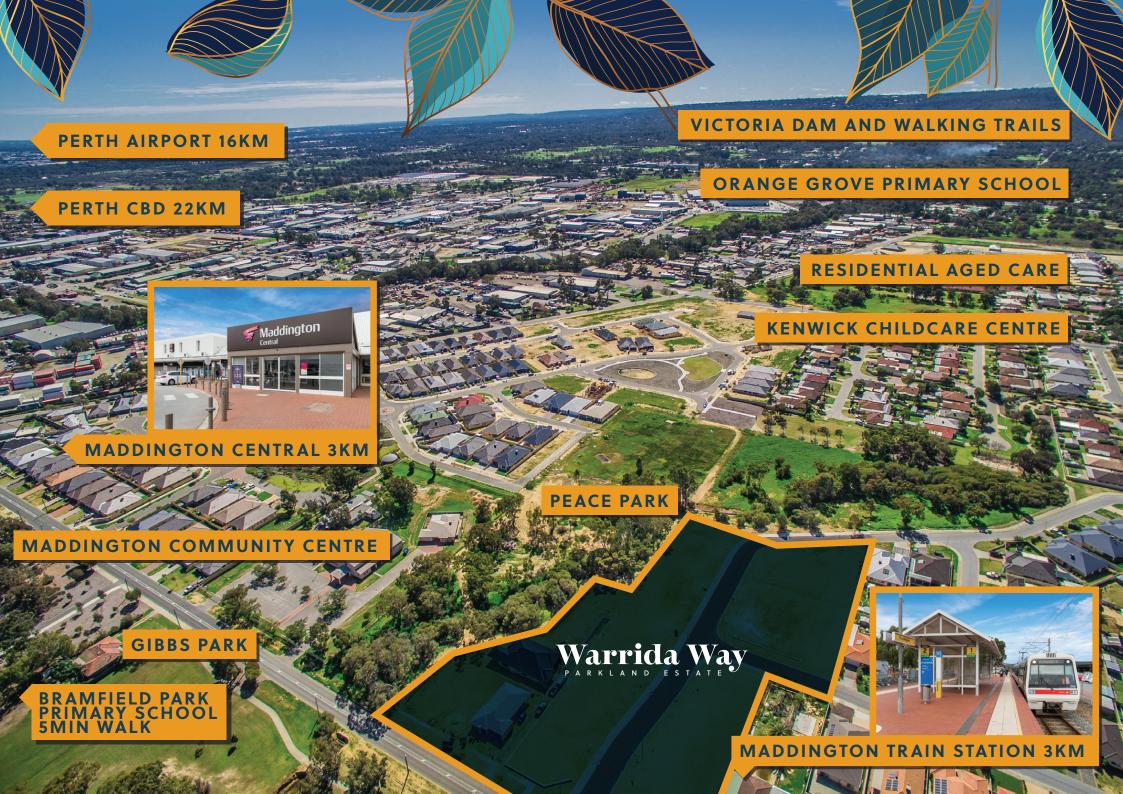

## PARKLAND ESTATE

Don't miss the opportunity to build your dream home in Maddington.

Surrounded by natural parklands your family can live the outdoors lifestyle they deserve.

Warrida Way - it's the natural choice.

## Surround yourself in nature.

With Gibbs Park, Korung National Park and Victoria Dam on your doorstep you will thrive in the natural surroundings.

Spend your time hiking, bushwalking and mountain biking.